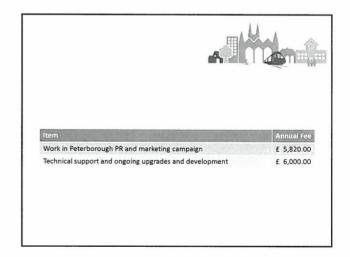

## Promotional campaign

- An ongoing marketing and PR campaign to increase visitors to the Work in Peterborough campaign website
  - Press
  - Social media
  - Stakeholder relations
  - Internal communications
  - Website updates and training
- Ongoing technical support, data analysis and website upgrades

| rborough of up to | Annual Fee |
|-------------------|------------|
|                   | £17,460.00 |
| days per month    | £18,000.00 |
|                   | £35,460.00 |
|                   |            |
|                   |            |